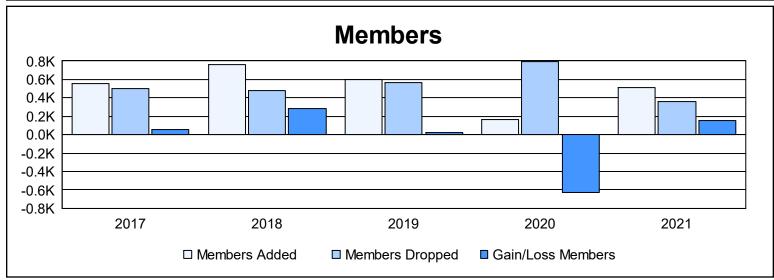

District 320 A As of June 2021 Cumulative

| Year      | New<br>Clubs | Dropped<br>Clubs | Gain/<br>Loss<br>Clubs | New<br>Members | Charter<br>Members | Reinstate<br>Members | Transfer<br>Members | Total<br>Member<br>Added | Total<br>Members<br>Dropped | Gain/<br>Loss<br>Members |
|-----------|--------------|------------------|------------------------|----------------|--------------------|----------------------|---------------------|--------------------------|-----------------------------|--------------------------|
| 2016-2017 | 3            | 6                | -3                     | 429            | 89                 | 40                   | 2                   | 560                      | 505                         | 55                       |
| 2017-2018 | 7            | 3                | 4                      | 530            | 190                | 39                   | 4                   | 763                      | 484                         | 279                      |
| 2018-2019 | 8            | 2                | 6                      | 305            | 197                | 91                   | 1                   | 594                      | 567                         | 27                       |
| 2019-2020 | 0            | 11               | -11                    | 119            | 15                 | 12                   | 20                  | 166                      | 794                         | -628                     |
| 2020-2021 | 7            | 3                | 4                      | 234            | 253                | 19                   | 5                   | 511                      | 356                         | 155                      |
| Average   | 5            | 5                | 0                      | 323            | 149                | 40                   | 6                   | 519                      | 541                         | -22                      |