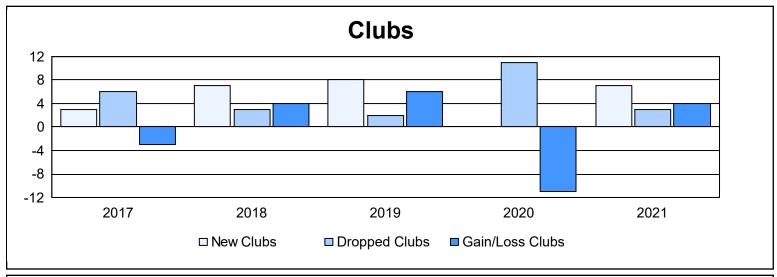

District 320 A As of June 2021 Cumulative

| Year      | New<br>Clubs | Dropped<br>Clubs | Gain/<br>Loss<br>Clubs | New<br>Members | Charter<br>Members | Reinstate<br>Members | Transfer<br>Members | Total<br>Member<br>Added | Total<br>Members<br>Dropped | Gain/<br>Loss<br>Members |
|-----------|--------------|------------------|------------------------|----------------|--------------------|----------------------|---------------------|--------------------------|-----------------------------|--------------------------|
| 2016-2017 | 3            | 6                | -3                     | 429            | 89                 | 40                   | 2                   | 560                      | 505                         | 55                       |
| 2017-2018 | 7            | 3                | 4                      | 530            | 190                | 39                   | 4                   | 763                      | 484                         | 279                      |
| 2018-2019 | 8            | 2                | 6                      | 305            | 197                | 91                   | 1                   | 594                      | 567                         | 27                       |
| 2019-2020 | 0            | 11               | -11                    | 119            | 15                 | 12                   | 20                  | 166                      | 794                         | -628                     |
| 2020-2021 | 7            | 3                | 4                      | 234            | 253                | 19                   | 5                   | 511                      | 356                         | 155                      |
| Average   | 5            | 5                | 0                      | 323            | 149                | 40                   | 6                   | 519                      | 541                         | -22                      |